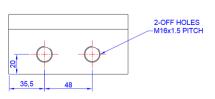

**Dimensions** 180 x 120 x 60.5mm (HxWxD)

IP Rating IP65

**Finish** Light grey with clear lid. Orange faceplate.

**Display** 2 line, 16 character backlit display with zone status

**Approvals** EN54-28:2016, UL File no.: S24913