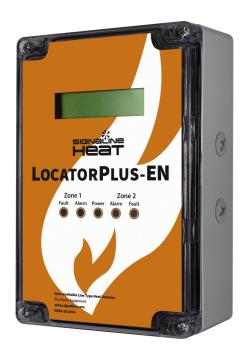

## Signaline LocatorPlus-EN Dual zone monitor module

Compatible with: Signaline FT-88-EN, FT-78-EN

EN54-28:2016 approved

Independent or interlocking modes

Monitors 2 zones of up to 1000m each

Tel: +44(0)1252 725257 Revision 1.1 (2020) © 2020/21 LGM Products Ltd.

**Dimensions** 180 x 120 x 60.5mm (HxWxD)

IP Rating IP65

**Finish** Light grey with clear lid. Orange faceplate.

**Display** 2 line, 16 character backlit display with zone status

**Approvals** EN54-28:2016, UL File no.: S24913