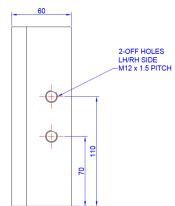

**Dimensions** 180 x 120 x 60.5mm (HxWxD)

IP Rating IP65

**Finish** Light grey with clear lid. Orange faceplate.

**Display** 2 line, 16 character backlit display with zone status

**Approvals** EN54-28:2016, UL File no.: S24913