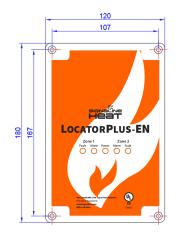

**Dimensions** 180 x 120 x 60.5mm (HxWxD)

IP Rating IP65

**Finish** Light grey with clear lid. Orange faceplate.

**Display** 2 line, 16 character backlit display with zone status

**Approvals** EN54-28:2016, UL File no.: S24913