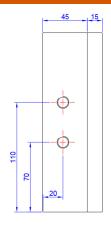

**Dimensions** 180 x 120 x 60.5mm (HxWxD)

IP Rating IP65

**Finish** Light grey with clear lid. Orange faceplate.

**Display** 2 line, 16 character backlit display with zone status

**Approvals** EN54-28:2016, UL File no.: S24913